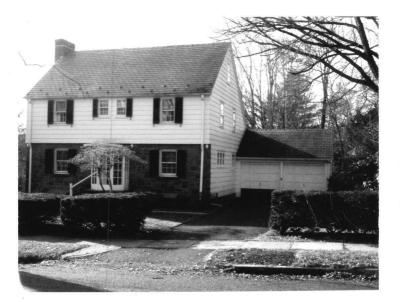

## COOPERATIVE LISTING Date 12/11/80

|                                                            |                                                                 | -                                                                       |                                                                                                            |                                                            |                                                                |
|------------------------------------------------------------|-----------------------------------------------------------------|-------------------------------------------------------------------------|------------------------------------------------------------------------------------------------------------|------------------------------------------------------------|----------------------------------------------------------------|
| Lot                                                        | 70 x 128                                                        | 3.42                                                                    |                                                                                                            | Easemer                                                    | nt                                                             |
| Age                                                        | 45                                                              | Type Co                                                                 | ol. Cor                                                                                                    | struction                                                  | Fr. & sto                                                      |
| Inst                                                       | $alation^{1}$                                                   | Full                                                                    | Roof slate                                                                                                 | Garage 2                                                   | car det.                                                       |
| s/s                                                        | -                                                               |                                                                         | Screens                                                                                                    |                                                            | Combo Par                                                      |
| <u>lst</u>                                                 | Floor-                                                          | C.H., l.:<br>encl. po                                                   | r. w/fpl., d.<br>rch.                                                                                      | r., eat-in                                                 | kit., lav.,                                                    |
| 2nd                                                        | Floor -                                                         | . 3 brs.                                                                | 2 baths, M.                                                                                                | w/stall, o.                                                | w/s.o.t.                                                       |
| 3rd                                                        | Floor -                                                         | . l br.,<br>cedar                                                       | bath, storag<br>closet, close                                                                              | e rm. w/att<br>d stairs                                    | ic fan                                                         |
| Base                                                       | ement -                                                         | panelle<br>firepla                                                      | d rec. rm. w/ce, laund., w                                                                                 | wooden floc<br>orkroom                                     | or and                                                         |
| Heat                                                       | steam/o                                                         | oil                                                                     | Fuel                                                                                                       | A/C                                                        |                                                                |
| Elec                                                       | etricity                                                        | 220 v                                                                   | S Water                                                                                                    | · Pipes                                                    | xed                                                            |
| ASSI                                                       | ESSMENTS                                                        | L. 8.                                                                   | 5, B.23.9 @8                                                                                               | .52 Tax                                                    | ces 2760.48                                                    |
| Poss                                                       | SESSION                                                         | April 1                                                                 | 15, 1981 or a                                                                                              | s agreed                                                   |                                                                |
| condi<br>shrub<br>w/aut<br>above<br>Excl.<br>Preli<br>63-1 | tion. Free s, fence omatic free garage. d.r. & l minary no 918/ | eshly par<br>d in rear<br>ill. New<br>Include<br>kit. fix<br>egotiation | ATION - Cust<br>inted inside<br>r yard w/pati<br>w roof over r<br>es washer/dry<br>tures.<br>ons thru L.R. | & out. Beau o. Oil burn ear porch. er & refrig  Margie Fit | ntiful new<br>ner 7 yrs. o<br>Storage room<br>S.<br>Z. Maurice |
|                                                            | DUNN & HA                                                       |                                                                         |                                                                                                            |                                                            | 762-7744                                                       |
| ADDI                                                       | RESS 18                                                         | Clinton                                                                 | Avenue, Mpl.                                                                                               |                                                            | \$124,500                                                      |

2/1/81 Under contact by Burgdorff. 5/15/81 Selling price \$114,000

9/19/58 L.B: to office 18 Clinton Avenue, Maplewood Lot: 70 x 128 Stone- frame Colonial 1st: 3- c.h., 1.r., d.r., mod.kit., open porch, lavatory

Built 1935

2nd: 3- 3 bedrooms, 2 tile baths 3rd: 2- 2 bedrooms, 1 bath

Steam: Oil 2- car attached garage

Owner: Frederick Maguire L.B: Seiler DR 6-5300 Exclusive

1958 Assess: Land \$1,900

Taxes \$720.90 Bldg. 7.100